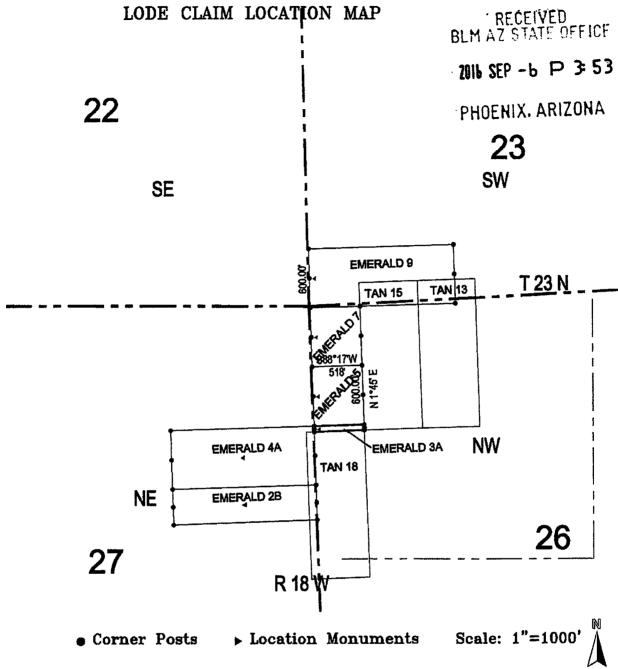

PHOENIX. ARIZONA

- 1. The above map depicts the EMERALD 2B Lode Claim, which is located in the SE 1/4 of the NE 1/4 of Section 27, Township 23 North, Range 18 West, Gila and Salt River Base and Meridian, Mohave County, Arizona, Mineral Park Mining District.
- 2. The type of corner and location monuments used are wood 2"x2"x48" posts and metal tags with location information written thereon.
- 3. The bearings and distances in degrees and feet between claim corners are as depicted on the above map.
- 4. It is the intention of the claimant that the claim exclude any portion of the claim within the limits of TAN #18, as depicted on this map.
- 5. This LOCATION NOTICE excludes any portion within the limits of the claim that lay within the TAN 18 CLAIM, AMC 397710, re- located on September 19, 2009 as recorded on September 21, 2009 at Document No. 2009057826, Book 7589, Page 840; Amended January 31, 2011 as recorded on February 15, 2011 at Document No. 2011008802 in the Official Records of Mohave County, Arizona (the "Senior Claim"). Sunburst Minerals LLC acknowledges that the Senior Claim was located prior in time, thus the surface area and locatable minerals encompassed therein are not open to mineral entry.

- 1. The above map depicts the EMERALD 2B Lode Claim, which is located in the SE 1/4 of the NE 1/4 of Section 27, Township 23 North, Range 18 West, Gila and Salt River Base and Meridian, Mohave County, Arizona, Mineral Park Mining District.
- 2. The type of corner and location monuments used are wood 2"x2"x48" posts and metal tags with location information written thereon.
- 3. The bearings and distances in degrees and feet between claim corners are as depicted on the above map.
- 4. It is the intention of the claimant that the claim exclude any portion of the claim within the limits of TAN #18, as depicted on this map.
- 5. This LOCATION NOTICE excludes any portion within the limits of the claim that lay within the TAN 18 CLAIM, AMC 397710, re-located on September 19, 2009 as recorded on September 21, 2009 at Document No. 2009057826, Book 7589, Page 840; Amended January 31, 2011 as recorded on February 15, 2011 at Document No. 2011008802 in the Official Records of Mohave County, Arizona (the "Senior Claim"). Sunburst Minerals LLC acknowledges that the Senior Claim was located prior in time, thus the surface area and locatable minerals encompassed therein are not open to mineral entry.