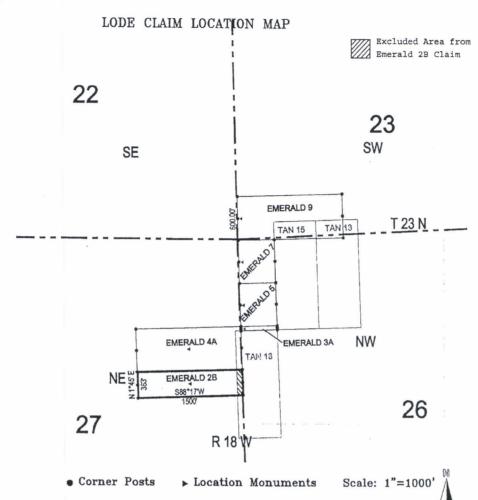

PHOENIX. ARIZONA

- 1. The above map depicts the EMERALD 2B Lode Claim, which is located in the SE 1/4 of the NE 1/4 of Section 27, Township 23 North, Range 18 West, Gila and Salt River Base and Meridian, Mohave County, Arizona, Mineral Park Mining District.
- 2. The type of corner and location monuments used are wood 2"x2"x48" posts and metal tags with location information written thereon.
- 3. The bearings and distances in degrees and feet between claim corners are as depicted on the above map.
- 4. It is the intention of the claimant that the claim exclude any portion of the claim within the limits of TAN #18, as depicted on this map.
- 5. This LOCATION NOTICE excludes any portion within the limits of the claim that lay within the TAN 18 CLAIM, AMC 397710, re- located on September 19, 2009 as recorded on September 21, 2009 at Document No. 2009057826, Book 7589, Page 840; Amended January 31, 2011 as recorded on February 15, 2011 at Document No. 2011008802 in the Official Records of Mohave County, Arizona (the "Senior Claim"). Sunburst Minerals LLC acknowledges that the Senior Claim was located prior in time, thus the surface area and locatable minerals encompassed therein are not open to mineral entry.

- 1. The above map depicts the EMERALD 2B Lode Claim, which is located in the SE 1/4 of the NE 1/4 of Section 27, Township 23 North, Range 18 West, Gila and Salt River Base and Meridian, Mohave County, Arizona, Mineral Park Mining District.
- 2. The type of corner and location monuments used are wood 2"x2"x48" posts and metal tags with location information written thereon.
- 3. The bearings and distances in degrees and feet between claim corners are as depicted on the above map.
- 4. It is the intention of the claimant that the claim exclude any portion of the claim within the limits of TAN #18, as depicted on this map.
- 5. This LOCATION NOTICE excludes any portion within the limits of the claim that lay within the TAN 18 CLAIM, AMC 397710, re-located on September 19, 2009 as recorded on September 21, 2009 at Document No. 2009057826, Book 7589, Page 840; Amended January 31, 2011 as recorded on February 15, 2011 at Document No. 2011008802 in the Official Records of Mohave County, Arizona (the "Senior Claim"). Sunburst Minerals LLC acknowledges that the Senior Claim was located prior in time, thus the surface area and locatable minerals encompassed therein are not open to mineral entry.