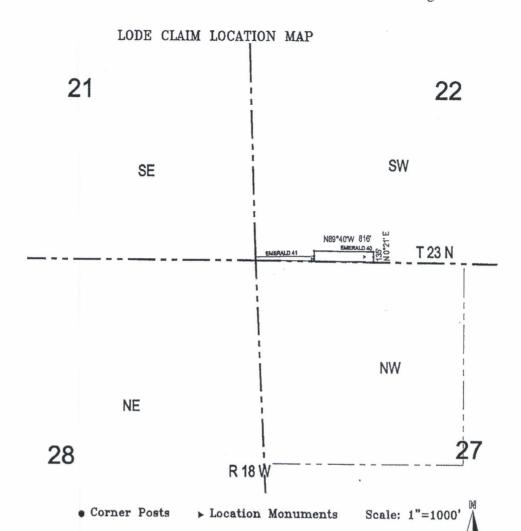

PHOENIX. ARIZONA

- 1. The above map depicts the EMERALD 2B Lode Claim, which is located in the SE 1/4 of the NE 1/4 of Section 27, Township 23 North, Range 18 West, Gila and Salt River Base and Meridian, Mohave County, Arizona, Mineral Park Mining District.
- 2. The type of corner and location monuments used are wood 2"x2"x48" posts and metal tags with location information written thereon.
- 3. The bearings and distances in degrees and feet between claim corners are as depicted on the above map.
- 4. It is the intention of the claimant that the claim exclude any portion of the claim within the limits of TAN #18, as depicted on this map.
- 5. This LOCATION NOTICE excludes any portion within the limits of the claim that lay within the TAN 18 CLAIM, AMC 397710, re- located on September 19, 2009 as recorded on September 21, 2009 at Document No. 2009057826, Book 7589, Page 840; Amended January 31, 2011 as recorded on February 15, 2011 at Document No. 2011008802 in the Official Records of Mohave County, Arizona (the "Senior Claim"). Sunburst Minerals LLC acknowledges that the Senior Claim was located prior in time, thus the surface area and locatable minerals encompassed therein are not open to mineral entry.