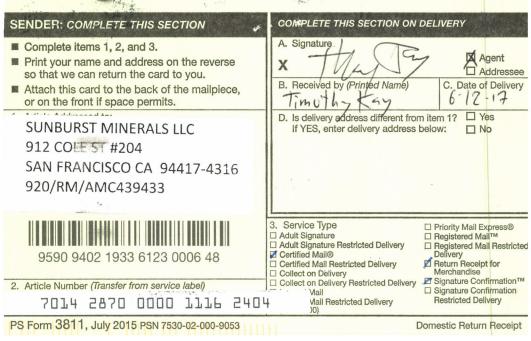

## BUREAU OF LAND MANAGEMENT Arizona State Office One North Central Avenue, Suite 800 Phoenix, Arizona 85004-4427 www.blm.gov/az/

JUN 0 6 2017

In Reply Refer To: 3833 (9200) RM AMC439433

CERTIFIED MAIL - RETURN RECEIPT REQUESTED No. 7014 2870 0000 1116 2404

#### **NOTICE**

SUNBURST MINERALS LLC 912 COLE ST #204 SAN FRANCISCO, CA 94417-4316

This Notice Affects the Claims Shown in the Block Below.

AMC439433, AMC439435 EMERALD 2B, EMERALD 4A