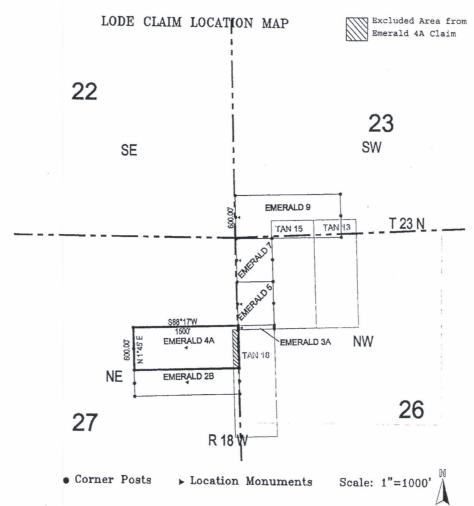

- The above map depicts the EMERALD 3A Lode Claim, which is located in the SW 1/4 of the NW 1/4 of Section 26, Township 23 North, Range 18 West, Gila and Salt River Base and Meridian, Mohave County, Arizona, Mineral Park Mining District.
- 2. The type of corner and location monuments used are wood 2"x2"x48" posts and metal tags with location information written thereon.
- 3. The bearings and distances in degrees and feet between claim corners are as depicted on the above map.