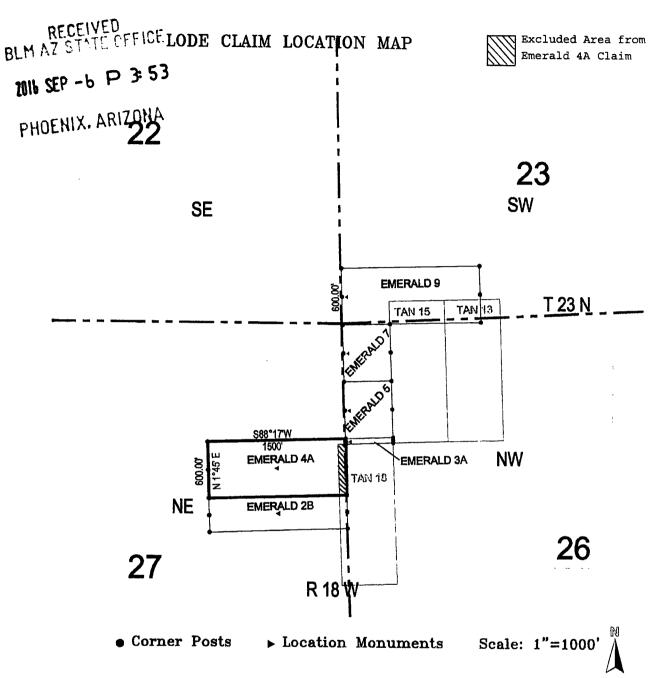

- The above map depicts the EMERALD 3A Lode Claim, which is located in the SW 1/4 of the NW 1/4 of Section 26, Township 23 North, Range 18 West, Gila and Salt River Base and Meridian, Mohave County, Arizona, Mineral Park Mining District.
- 2. The type of corner and location monuments used are wood 2"x2"x48" posts and metal tags with location information written thereon.
- 3. The bearings and distances in degrees and feet between claim corners are as depicted on the above map.