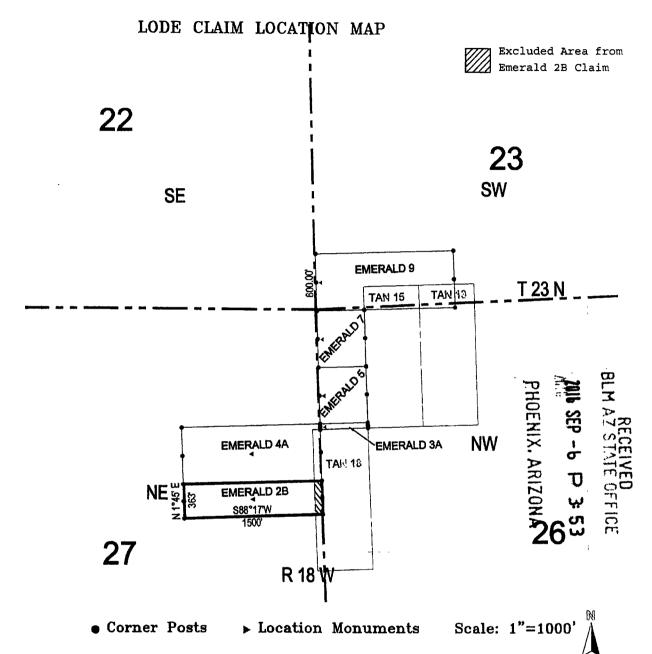

PHOENIX. ARIZONA

- 1. The above map depicts the EMERALD 2B Lode Claim, which is located in the SE 1/4 of the NE 1/4 of Section 27, Township 23 North, Range 18 West, Gila and Salt River Base and Meridian, Mohave County, Arizona, Mineral Park Mining District.
- 2. The type of corner and location monuments used are wood 2"x2"x48" posts and metal tags with location information written thereon.
- 3. The bearings and distances in degrees and feet between claim corners are as depicted on the above map.
- 4. It is the intention of the claimant that the claim exclude any portion of the claim within the limits of TAN #18, as depicted on this map.
- 5. This LOCATION NOTICE excludes any portion within the limits of the claim that lay within the TAN 18 CLAIM, AMC 397710, re- located on September 19, 2009 as recorded on September 21, 2009 at Document No. 2009057826, Book 7589, Page 840; Amended January 31, 2011 as recorded on February 15, 2011 at Document No. 2011008802 in the Official Records of Mohave County, Arizona (the "Senior Claim"). Sunburst Minerals LLC acknowledges that the Senior Claim was located prior in time, thus the surface area and locatable minerals encompassed therein are not open to mineral entry.

- 1. The above map depicts the EMERALD 2B Lode Claim, which is located in the SE 1/4 of the NE 1/4 of Section 27, Township 23 North, Range 18 West, Gila and Salt River Base and Meridian, Mohave County, Arizona, Mineral Park Mining District.
- 2. The type of corner and location monuments used are wood 2"x2"x48" posts and metal tags with location information written thereon.
- 3. The bearings and distances in degrees and feet between claim corners are as depicted on the above map.
- 4. It is the intention of the claimant that the claim exclude any portion of the claim within the limits of TAN #18, as depicted on this map.
- 5. This LOCATION NOTICE excludes any portion within the limits of the claim that lay within the TAN 18 CLAIM, AMC 397710, re-located on September 19, 2009 as recorded on September 21, 2009 at Document No. 2009057826, Book 7589, Page 840; Amended January 31, 2011 as recorded on February 15, 2011 at Document No. 2011008802 in the Official Records of Mohave County, Arizona (the "Senior Claim"). Sunburst Minerals LLC acknowledges that the Senior Claim was located prior in time, thus the surface area and locatable minerals encompassed therein are not open to mineral entry.