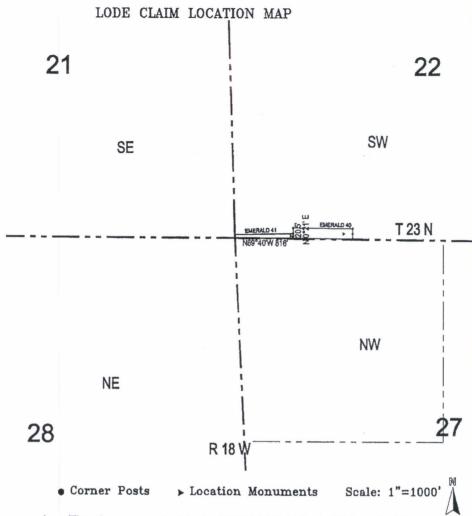

PHOENIX. ARIZONA

- 1. The above map depicts the EMERALD 2B Lode Claim, which is located in the SE 1/4 of the NE 1/4 of Section 27, Township 23 North, Range 18 West, Gila and Salt River Base and Meridian, Mohave County, Arizona, Mineral Park Mining District.
- 2. The type of corner and location monuments used are wood 2"x2"x48" posts and metal tags with location information written thereon.
- 3. The bearings and distances in degrees and feet between claim corners are as depicted on the above map.
- 4. It is the intention of the claimant that the claim exclude any portion of the claim within the limits of TAN #18, as depicted on this map.
- 5. This LOCATION NOTICE excludes any portion within the limits of the claim that lay within the TAN 18 CLAIM, AMC 397710, re- located on September 19, 2009 as recorded on September 21, 2009 at Document No. 2009057826, Book 7589, Page 840; Amended January 31, 2011 as recorded on February 15, 2011 at Document No. 2011008802 in the Official Records of Mohave County, Arizona (the "Senior Claim"). Sunburst Minerals LLC acknowledges that the Senior Claim was located prior in time, thus the surface area and locatable minerals encompassed therein are not open to mineral entry.

- 1. The above map depicts the EMERALD 2B Lode Claim, which is located in the SE 1/4 of the NE 1/4 of Section 27, Township 23 North, Range 18 West, Gila and Salt River Base and Meridian, Mohave County, Arizona, Mineral Park Mining District.
- 2. The type of corner and location monuments used are wood 2"x2"x48" posts and metal tags with location information written thereon.
- 3. The bearings and distances in degrees and feet between claim corners are as depicted on the above map.
- 4. It is the intention of the claimant that the claim exclude any portion of the claim within the limits of TAN #18, as depicted on this map.
- 5. This LOCATION NOTICE excludes any portion within the limits of the claim that lay within the TAN 18 CLAIM, AMC 397710, re-located on September 19, 2009 as recorded on September 21, 2009 at Document No. 2009057826, Book 7589, Page 840; Amended January 31, 2011 as recorded on February 15, 2011 at Document No. 2011008802 in the Official Records of Mohave County, Arizona (the "Senior Claim"). Sunburst Minerals LLC acknowledges that the Senior Claim was located prior in time, thus the surface area and locatable minerals encompassed therein are not open to mineral entry.