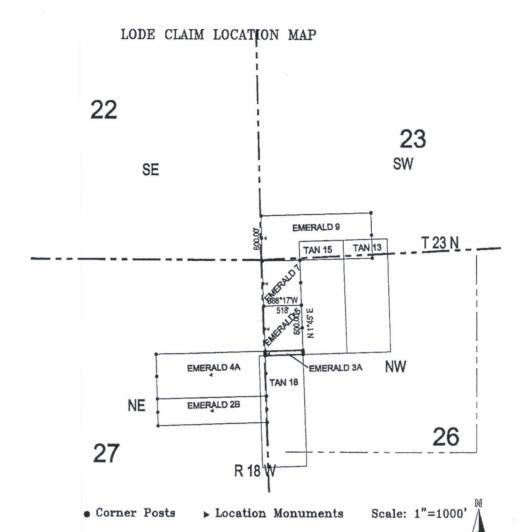

PHOENIX. ARIZONA

- 1. The above map depicts the EMERALD 2B Lode Claim, which is located in the SE 1/4 of the NE 1/4 of Section 27, Township 23 North, Range 18 West, Gila and Salt River Base and Meridian, Mohave County, Arizona, Mineral Park Mining District.
- 2. The type of corner and location monuments used are wood 2"x2"x48" posts and metal tags with location information written thereon.
- 3. The bearings and distances in degrees and feet between claim corners are as depicted on the above map.
- 4. It is the intention of the claimant that the claim exclude any portion of the claim within the limits of TAN #18, as depicted on this map.
- 5. This LOCATION NOTICE excludes any portion within the limits of the claim that lay within the TAN 18 CLAIM, AMC 397710, re- located on September 19, 2009 as recorded on September 21, 2009 at Document No. 2009057826, Book 7589, Page 840; Amended January 31, 2011 as recorded on February 15, 2011 at Document No. 2011008802 in the Official Records of Mohave County, Arizona (the "Senior Claim"). Sunburst Minerals LLC acknowledges that the Senior Claim was located prior in time, thus the surface area and locatable minerals encompassed therein are not open to mineral entry.