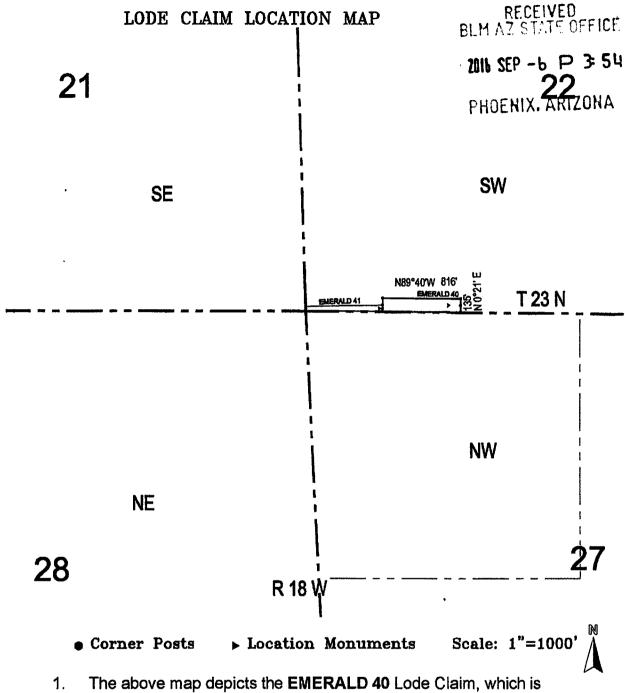

- The above map depicts the EMERALD 3A Lode Claim, which is located in the SW 1/4 of the NW 1/4 of Section 26, Township 23 North, Range 18 West, Gila and Salt River Base and Meridian, Mohave County, Arizona, Mineral Park Mining District.
- 2. The type of corner and location monuments used are wood 2"x2"x48" posts and metal tags with location information written thereon.
- 3. The bearings and distances in degrees and feet between claim corners are as depicted on the above map.