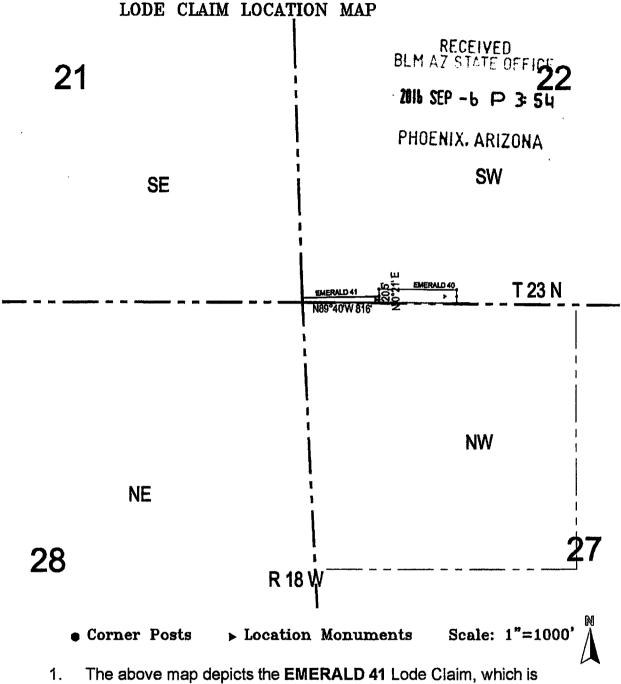

- 1. The above map depicts the EMERALD 2B Lode Claim, which is located in the SE 1/4 of the NE 1/4 of Section 27, Township 23 North, Range 18 West, Gila and Salt River Base and Meridian, Mohave County, Arizona, Mineral Park Mining District.
- 2. The type of corner and location monuments used are wood 2"x2"x48" posts and metal tags with location information written thereon.
- 3. The bearings and distances in degrees and feet between claim corners are as depicted on the above map.
- 4. It is the intention of the claimant that the claim exclude any portion of the claim within the limits of TAN #18, as depicted on this map.
- 5. This LOCATION NOTICE excludes any portion within the limits of the claim that lay within the TAN 18 CLAIM, AMC 397710, re-located on September 19, 2009 as recorded on September 21, 2009 at Document No. 2009057826, Book 7589, Page 840; Amended January 31, 2011 as recorded on February 15, 2011 at Document No. 2011008802 in the Official Records of Mohave County, Arizona (the "Senior Claim"). Sunburst Minerals LLC acknowledges that the Senior Claim was located prior in time, thus the surface area and locatable minerals encompassed therein are not open to mineral entry.